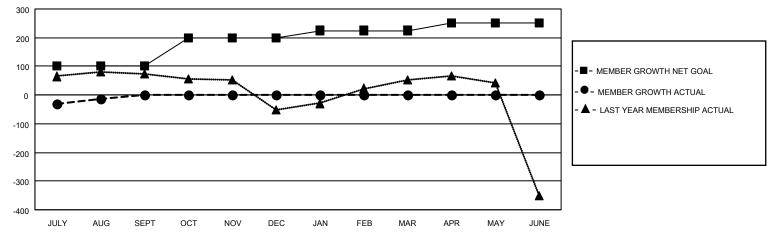

## District 3234D1

| Clubs                 |               |           |               | Members               |                        |                         |                                                    |
|-----------------------|---------------|-----------|---------------|-----------------------|------------------------|-------------------------|----------------------------------------------------|
| RESULTS FOR 2023-2024 |               |           |               | RESULTS FOR 2023-2024 |                        |                         |                                                    |
| QUARTER               | NEW CLUB GOAL | NEW CLUBS | DROPPED CLUBS | QUARTER MEM           | BER GROWTH NET<br>GOAL | MEMBER GROWTH<br>ACTUAL | DROPPED<br>MEMBERS ACTUAL<br>(including transfers) |
| JULY/AUG/SEPT         | 5             | 1         | 1             | JULY/AUG/SEPT         | 100                    | 94                      | 81                                                 |
| OCT/NOV/DEC           | 5             | 0         | 0             | OCT/NOV/DEC           | 100                    | 0                       | 0                                                  |
| JAN/FEB/MAR           | 2             | 0         | 0             | JAN/FEB/MAR           | 25                     | 0                       | 0                                                  |
| APR/MAY/JUNE          | 2             | 0         | 0             | APR/MAY/JUNE          | 25                     | 0                       | 0                                                  |

#### GOALS AND ACTUAL MEMBERS CUMULATIVE

| DROPPED CLUBS: 1 |    | 15 CLUBS OF 81 ADDED 1 OR<br>MORE NEW MEMBERS | GENDER DISTRIBUTION                 |                                |  |
|------------------|----|-----------------------------------------------|-------------------------------------|--------------------------------|--|
|                  |    | MORE NEW MEMBERS                              | MALE<br>FEMALE                      | 1,825 (71.29%)<br>735 (28.71%) |  |
| DROPPED MEMBERS  |    |                                               | NON BINARY                          | 0 (0.00%)                      |  |
| DECEASED         | 1  |                                               | PREFER NOT TO ANSWER                | 0 (0.00%)                      |  |
| CLUB CANCELLED   | 10 | CLICK HERE FOR CUMULATIVE                     | TOTAL FAMILY UNIT MEMBERS 946       |                                |  |
| OTHER            | 70 | MEMBERSHIP DATA                               |                                     |                                |  |
| TOTAL            | 81 |                                               | FAMILY MEMBERS PAYING HALF DUES 490 |                                |  |
|                  |    |                                               |                                     |                                |  |