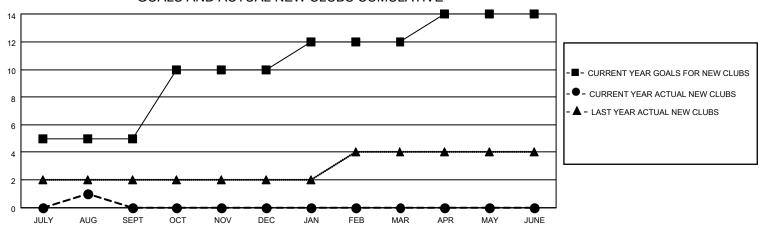

## District 3234D1

| Clubs                 |               |           |               | Members               |                        |                         |                                                    |
|-----------------------|---------------|-----------|---------------|-----------------------|------------------------|-------------------------|----------------------------------------------------|
| RESULTS FOR 2023-2024 |               |           |               | RESULTS FOR 2023-2024 |                        |                         |                                                    |
| QUARTER               | NEW CLUB GOAL | NEW CLUBS | DROPPED CLUBS | QUARTER MEM           | BER GROWTH NET<br>GOAL | MEMBER GROWTH<br>ACTUAL | DROPPED<br>MEMBERS ACTUAL<br>(including transfers) |
| JULY/AUG/SEPT         | 5             | 1         | 1             | JULY/AUG/SEPT         | 100                    | 94                      | 81                                                 |
| OCT/NOV/DEC           | 5             | 0         | 0             | OCT/NOV/DEC           | 100                    | 0                       | 0                                                  |
| JAN/FEB/MAR           | 2             | 0         | 0             | JAN/FEB/MAR           | 25                     | 0                       | 0                                                  |
| APR/MAY/JUNE          | 2             | 0         | 0             | APR/MAY/JUNE          | 25                     | 0                       | 0                                                  |

#### GOALS AND ACTUAL NEW CLUBS CUMULATIVE